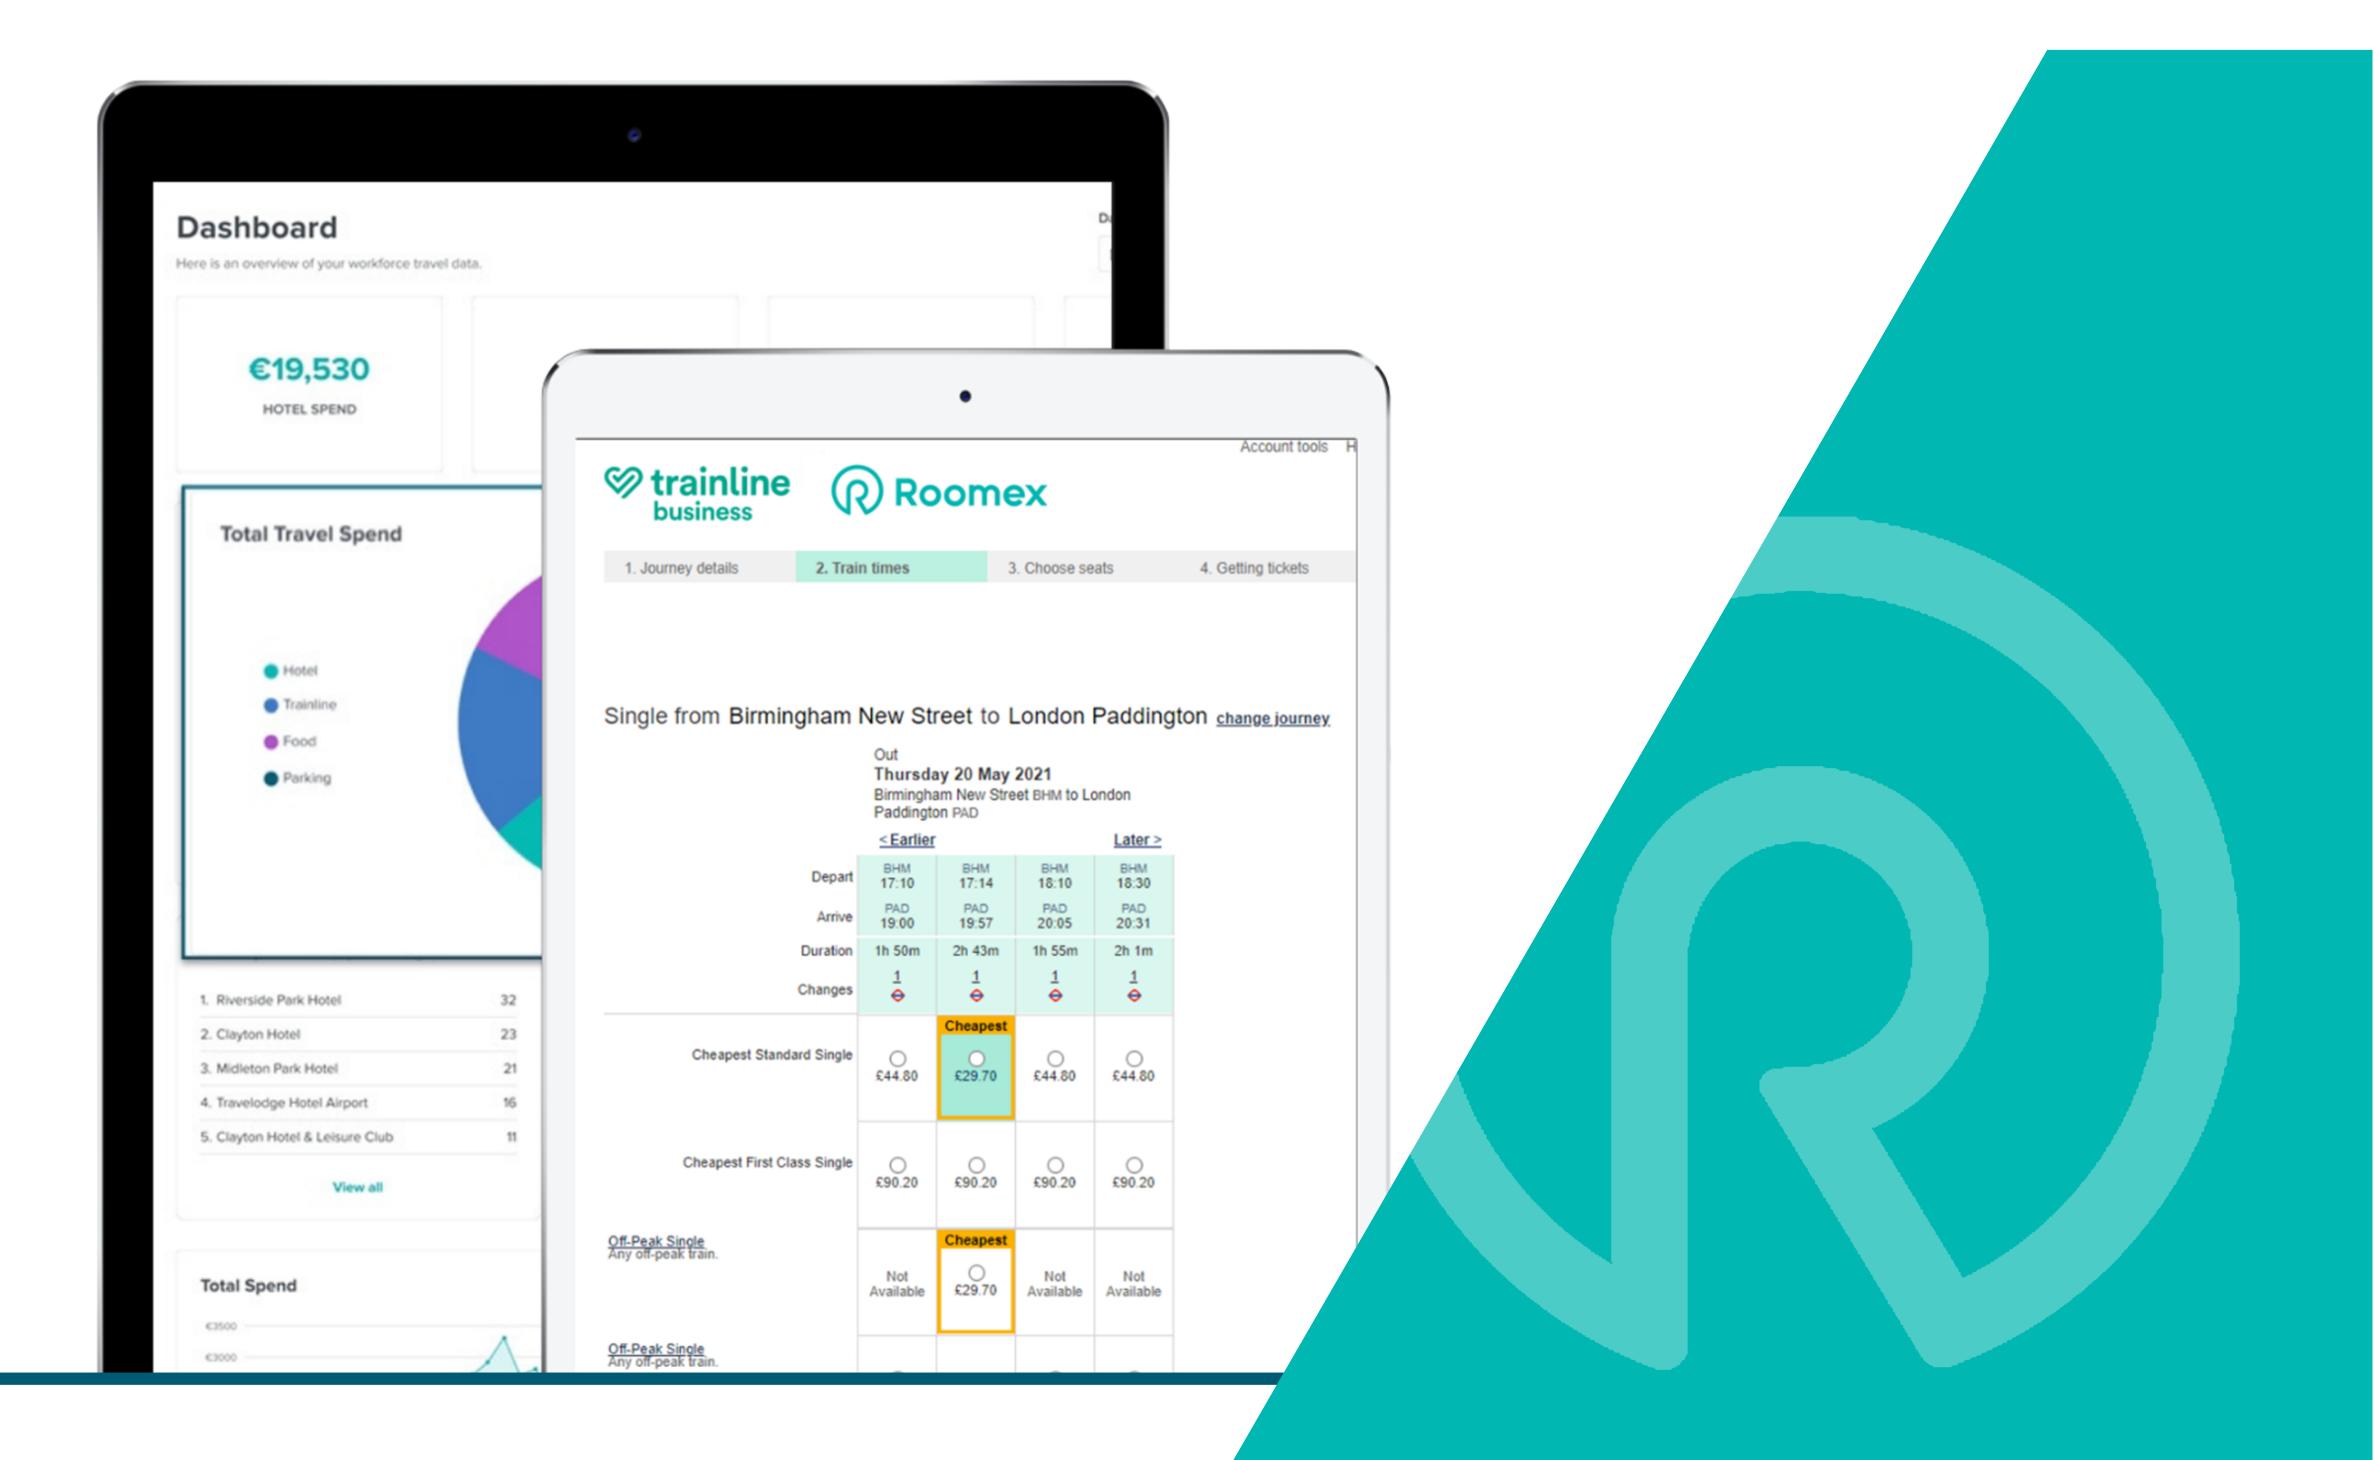

Book rail tickets through your own custom Trainline site. Pay via Roomex. Track your spend in Roomex Analytics.

## **Getting Started with Trainline**

- 1. Complete a Trainline order form with your sales/account manager.
- 2. Trainline will build your custom site.
- 3. Receive a welcome call from our Onboarding team to walk you through the process.
- 4. Compare and book rail tickets through your customised site.
- 5. Pay using your lodge card, RoomexPay or charge to your account.

- No set up fees
- Centralised payment through Roomex
- £1.50 booking fee per Trainline booking
- T&C's for each ticket type can easily be identified and request refunds and changes through your site

Looking to learn more about Trainline?